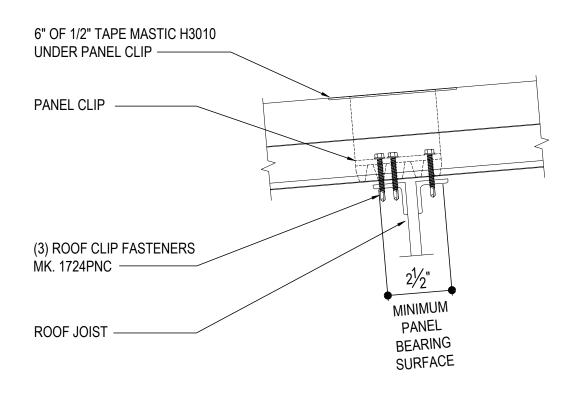

### EA8040 - CLIP FASTENER QUANTITY AT JOIST

Download the DWG file by clicking here.

### **CLIP FASTENER QUANTITY**

INSULATED METAL PANEL ROOF CLIP ATTACHMENT

EA8040

**Detailer Notes:** 

1) N/A

Issued: 02.21.23 (2022.012) CERTIFIED ERECTION DETAILS Detail Size (W x H): 1 x 1

Issued By: SDF

**INSULATED ROOF SHEETING** 