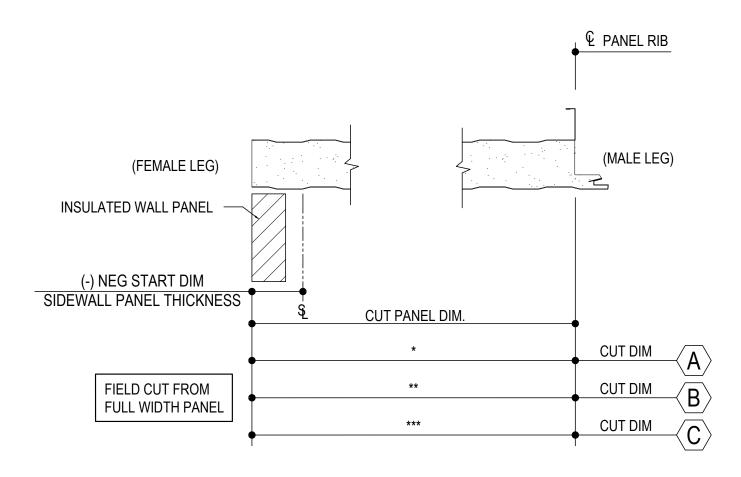

#### EA8010 - CFR IMP START PANEL DETAIL

Download the DWG file by clicking here.

## START PANEL WIDTH DETAIL (FIELD CUT)

NOTE: THE FINISH PANEL ALSO NEEDS TO BE CUT TO THE REQUIRED WIDTH FROM A FULL PANEL. WIDTH DETERMINED IN THE FIELD

WHEN FIELD CUTTING OR MITERING INSULATED ROOF PANELS, A CARBIDE BLADE SHALL BE USED. ABRASIVE CUTTING TOOLS SUCH AS MECHANICAL GRINDERS, SAWS, SHEARS, OR SCISSORS CAN DAMAGE THE FINISH AND CREATE EXCESS METAL SHAVINGS THAT CAN CORRODE THE PANELS. THE USE OF NON-APPROVED CUTTING DEVICES MAY VOID YOUR FACTORY WARRANTY.

EA8010

### **Detailer Notes:**

1)THIS DETAIL SHOULD BE PLACED ON THE ERECTION DRAWINGS

Issued: 02.21.23 (2022.012) CERTIFIED ERECTION DETAILS Detail Size (W x H): 1 x 1