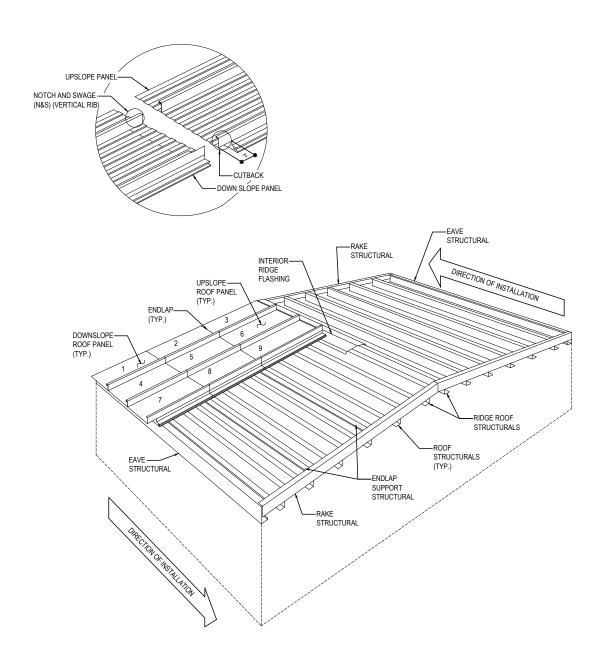

### EA8130 - ROOF PANEL LAYOUT WITH ONE ENDLAP

Download the DWG file by clicking here.

ROOF PANEL LAYOUT
ROOF PANEL LAYOUT WITH ONE ENDLAP

EA8130

**Detailer Notes:** 

1) N/A

Issued: 02.21.23 (2022.012) CERTIFIED ERECTION DETAILS Detail Size (W x H): 2 x 2

**INSULATED ROOF SHEETING** 

### EA8140 - ROOF PANEL LAYOUT WITH TWO OR MORE ENDLAPS

Download the DWG file by clicking here.

ROOF PANEL LAYOUT
ROOF PANEL LAYOUT WITH TWO OR MORE ENDLAPS

EA8140

**Detailer Notes:** 

1) N/A

Issued: 02.21.23 (2022.012) CERTIFIED ERECTION DETAILS Detail Size (W x H): 2 x 2