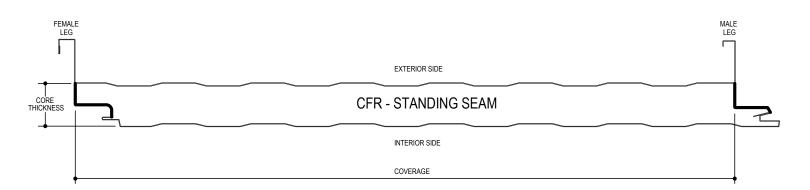

### **METL-SPAN CFR**

Download the DWG file by clicking here.

CFR - STANDING SEAM PANEL TYPE CORE MATERIAL POLYURETHANE CORE THICKNESS

COVERAGE

EXTERIOR FACE INTERIOR FACE

24

GAUGE 26 MATERIAL G-90 GALV. or AZ50 STEEL G-90 GALV. or AZ50 STEEL FINISH PVDF POLYESTER COLOR IGLOO.WHITE PATTERN EMBOSSED **EMBOSSED** 

### **Detailer Notes:**

1) THIS DETAIL SHOULD BE ADDED TO THE ROOF SHEETING PLAN FOR ALL RESPECTIVE IMP ROOFS. PLACE THIS DETAIL ON THE APPROPRIATE ROOF PLAN AND FILL IN ATTRIBUTES ACCORDINGLY. IF YOU HAVE MULTIPLE COLORS / CONFIGURATIONS OF PANELS, INSERT EACH TYPE AND LABEL ON THE PLAN WHERE EACH UNIQUE PANEL BEGINS / ENDS TO AVOID ERRORS.

: 02.21.23 (2022.012) **CERTIFIED ERECTION DETAILS** Detail Size (W x H): 2 x 1 Issued

Issued By: SDF

**INSULATED ROOF SHEETING** 

Detail Size (W x H): 4 x 3