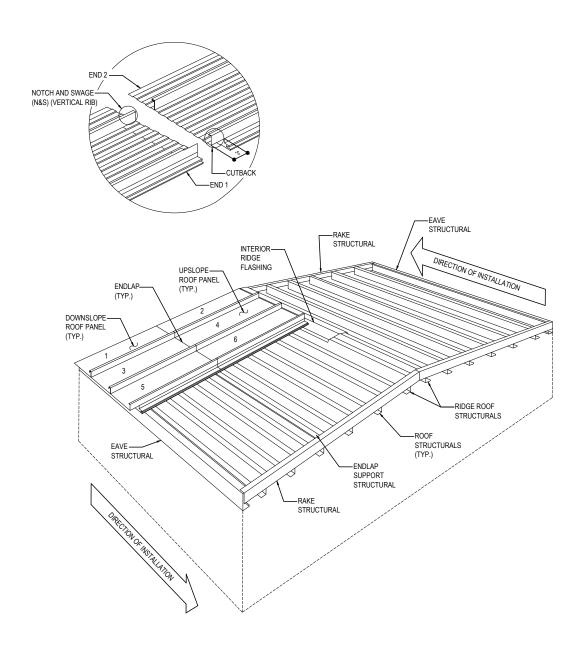

### EA8120 - ROOF PANEL LAYOUT WITH NO ENDLAPS

Download the DWG file by clicking here.

ROOF PANEL LAYOUT

ROOF PANEL LAYOUT WITH NO ENDLAP

**Detailer Notes:** 

1) N/A

EA8120

Issued: 02.21.23 (2022.012) CERTIFIED ERECTION DETAILS Detail Size (W x H): 2 x 2

**INSULATED ROOF SHEETING** 