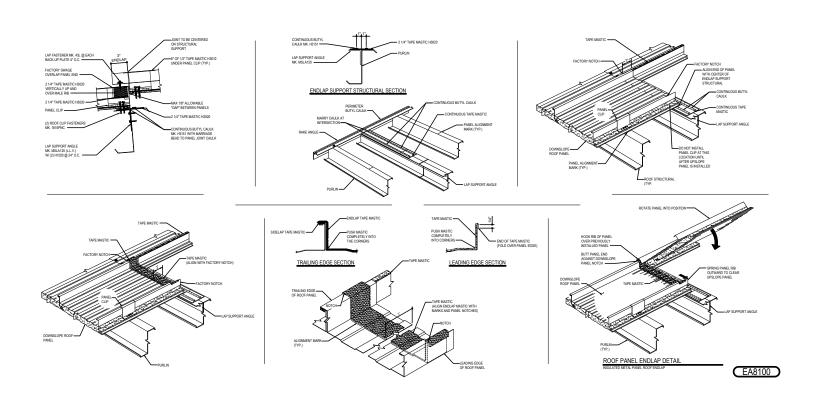

### EA8100 - ROOF END LAP AT PURLIN

Download the DWG file by clicking here.

### **Detailer Notes:**

1) N/A

: 02.21.23 (2022.012) Detail Size (W x H): 4 x 2 Issued **CERTIFIED ERECTION DETAILS** Issued By: SDF

**INSULATED ROOF SHEETING** 