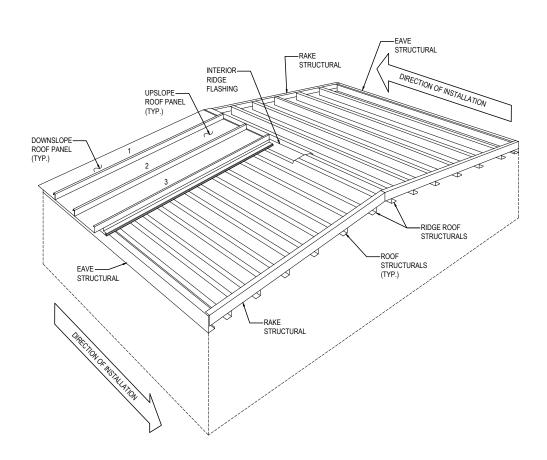

#### PANEL JOINT SEQUENCE

- SET PANEL IN PLACE
- (2) INSTALL PANEL CLIP ON TOP OF 6" OF 1/2" TAPE MASTIC MK. H3010
- 3 SECURE TO PURLINS W/ ROOF CLIP FASTENERS MK. 1616PNC

- (4) HAND "CRIMP" THE STANDING RIB / CLIP ASSEMBLY AT EACH CLIP LOCATION
- (5) INSTALL CONTINUOUS TAPE MASTIC MK. H3010 ON TOP OF MALE STANDING SEAM

- TILT NEXT PANEL TO BE INSTALLED
  AT 45 DEGREE ANGLE, ROTATE INTO
  POSITION
- USE CLAMPS TO ENSURE PROPER PANEL ENGAGEMENT
- 8 HAND CRIMP AT RIDGE, ENDLAP AND FAVES
- INSTALL RIDGE, RAKE AND EAVE COMPONENTS, THEN MECHANICALLY SEAM ROOF

FINISHED PANEL JOINT

PANEL JOINT

INSULATED METAL PANEL ROOF INSTALLATION SEQUENCE

EA8020

Detailer Notes:

1) N/A

Issued: 02.21.23 (2022.012) CERTIFIED ERECTION DETAILS Detail Size (W x H): 1 x 2

**INSULATED ROOF SHEETING** 