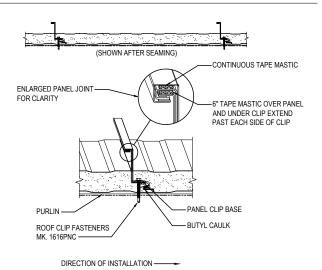

#### PANEL JOINT SEQUENCE

- SET PANEL IN PLACE
- (2) INSTALL PANEL CLIP ON TOP OF 6" OF 1/2" TAPE MASTIC MK. H3010
- 3 SECURE TO PURLINS W/ ROOF CLIP FASTENERS MK. 1616PNC

- (4) HAND "CRIMP" THE STANDING RIB / CLIP ASSEMBLY AT EACH CLIP LOCATION
- (5) INSTALL CONTINUOUS TAPE MASTIC MK. H3010 ON TOP OF MALE STANDING SEAM

- TILT NEXT PANEL TO BE INSTALLED
  AT 45 DEGREE ANGLE, ROTATE INTO
  POSITION
- USE CLAMPS TO ENSURE PROPER PANEL ENGAGEMENT
- 8 HAND CRIMP AT RIDGE, ENDLAP AND FAVES
- INSTALL RIDGE, RAKE AND EAVE COMPONENTS, THEN MECHANICALLY SEAM ROOF

FINISHED PANEL JOINT

PANEL JOINT

INSULATED METAL PANEL ROOF INSTALLATION SEQUENCE

EA8020

Detailer Notes:

1) N/A

Issued: 02.21.23 (2022.012) CERTIFIED ERECTION DETAILS Detail Size (W x H): 1 x 2

**INSULATED ROOF SHEETING** 