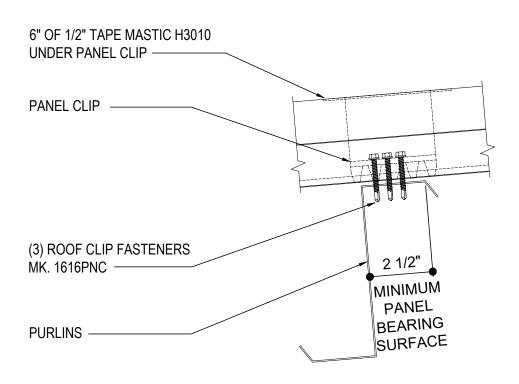

#### PANEL JOINT SEQUENCE

- SET PANEL IN PLACE
- (2) INSTALL PANEL CLIP ON TOP OF 6" OF 1/2" TAPE MASTIC MK. H3010
- 3 SECURE TO PURLINS W/ ROOF CLIP FASTENERS MK. 1616PNC

- (4) HAND "CRIMP" THE STANDING RIB / CLIP ASSEMBLY AT EACH CLIP LOCATION
- (5) INSTALL CONTINUOUS TAPE MASTIC MK. H3010 ON TOP OF MALE STANDING SEAM

### **CLIP FASTENER QUANTITY**

INSULATED METAL PANEL ROOF CLIP ATTACHMENT

EA8030

Detailer Notes:

1) N/A

Issued : 02.21.23 (2022.012) Issued By: WME

**INSULATED ROOF SHEETING** 

### **CLIP FASTENER QUANTITY**

INSULATED METAL PANEL ROOF CLIP ATTACHMENT

EA8040

**Detailer Notes:** 

1) N/A

Issued: 02.21.23 (2022.012) CERTIFIED ERECTION DETAILS Detail Size (W x H): 1 x 1

Issued By: SDF

**INSULATED ROOF SHEETING** 