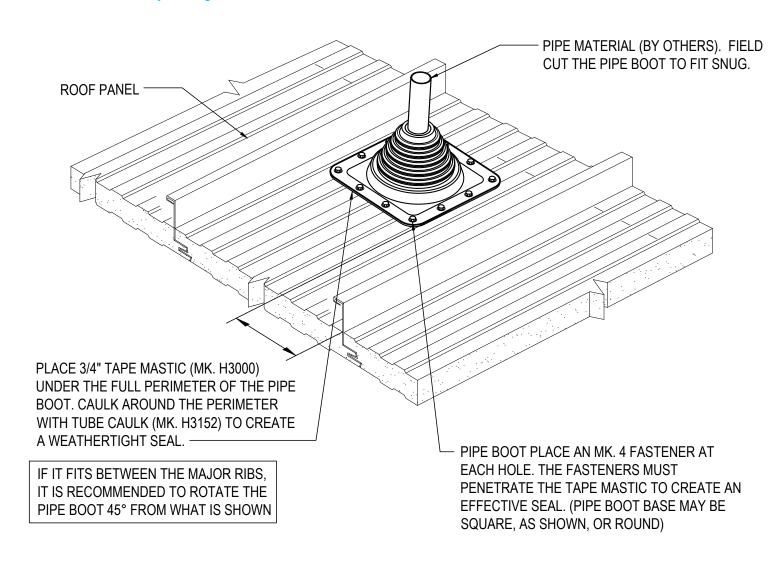

#### EA8200 - PIPE BOOT

Download the DWG file by clicking here.

### PIPE BOOT DETAIL

### PIPE BOOT PART NUMBERS

(#3) H3500 1/4"-5" DIAMETER

(#5) H3510 4 1/4"-7 1/2" DIAMETER

(#8) H3520 7"-13" DIAMETER

EA8200

**Detailer Notes:** 

1) N/A

Issued: 02.21.23 (2022.012) CERTIFIED ERECTION DETAILS Detail Size (W x H): 1 x 1