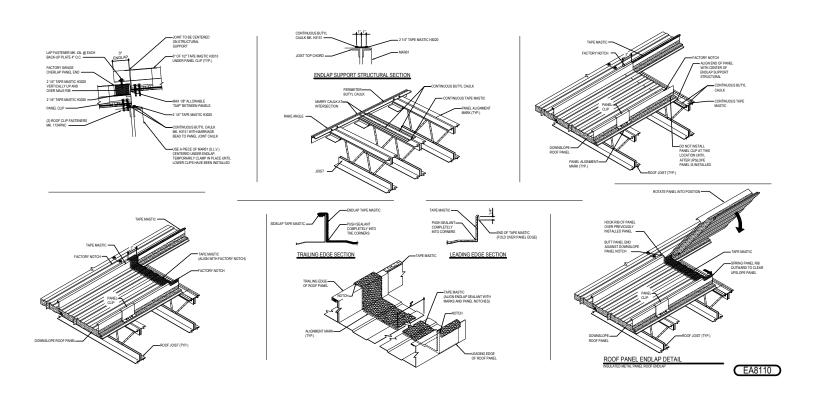

### EA8110 - ROOF END LAP AT JOIST

Download the DWG file by clicking here.

### **Detailer Notes:**

1) N/A

: 02.21.23 (2022.012) Detail Size (W x H): 4 x 2 Issued **CERTIFIED ERECTION DETAILS** 

Issued By: SDF

**INSULATED ROOF SHEETING** 